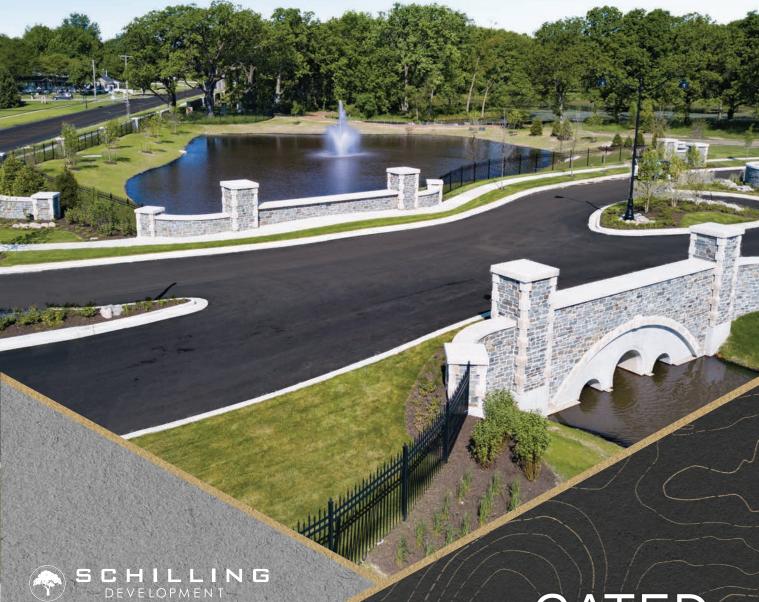

# GATED. PRIVATE. LUXURY.

Saint John Indiana's First Gated Community

The Continental boasts unparalleled natural beauty in a true private estate setting, only blocks from the conveniences of Saint John, the wealthiest community in Indiana, while just 3 miles from Illinois and 30 miles from downtown Chicago.

It is home to fifty-two lots located on over fifty-five acres of pristine natural woods and prairie with natural and man-made lakes and 50 feet of elevation change.

Lots are starting in the two-hundred and fifty thousands.

#### **FEATURES**

A gated community that gives you the added privacy and safety that you and your family deserve. The Continental will be an oasis in the center of one of the safest towns in Indiana

The natural beauty of the land will be enhanced by extensive landscaping including flowers, plantings and landscape lighting actively maintained by the homeowners association.

## LOTS AVAILABLE NOW!

Fifty-two lots sit on over 55 acres of pristine natural woods and prairie, with natural and man-made lakes and 50 feet of elevation change- The Continental is home to an extraordinary landscape.

Being Saint John's only gated community, The Continental offers a safe and private sanctuary that is unparalleled by other communities. With beneficial restrictive covenants and a strong homeowners association that hold high expectations, the community will be home to some of the most luxurious homes in Northwest Indiana.