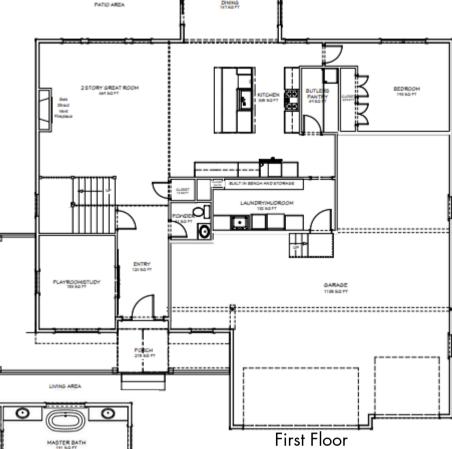

the Everett

•A spacious, yet cozy, modern floor plan•

6 Bedrooms 3.5 Bathrooms 3660 sq ft

Home Office | 3 Car Garage

## the Everett FEATURES

- Spacious Master Suite with Walk In Closet
- Ensuite Master Bath with Double Sink Vanity
- First Floor Home Office
- Mudroom
- Walk-In Butler Pantry
- 9' First Floor Ceilings
- Optional Finished Basement w/Bedroom & Bath
- Gas Fireplace
- 95% Efficient Furnace
- 50 Gallon Hot Water Heater
- 2 x 6 Exterior Wall Construction
- Blown-In Insulation in Exterior Walls
- Energy Efficient Low-E Windows
- Home Energy Rated 5 Stars +

Everett

•A spacious, yet cozy, modern floor plan•

**National Association of Home Builders Certified Green** 

Second Floor