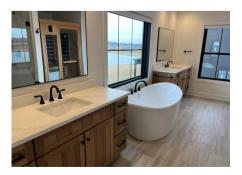

## the Everett FEATURES

- Spacious Master Suite with Walk In Closet
- Ensuite Master Bath with Double Sink Vanity
- First Floor Home Office
- Mudroom
- Walk-In Butler Pantry
- 9' First Floor Ceilings
- Optional Finished Basement w/Bedroom & Bath
- Gas Fireplace
- 95% Efficient Furnace
- 50 Gallon Hot Water Heater
- 2 x 6 Exterior Wall Construction
- Blown-In Insulation in Exterior Walls
- Energy Efficient Low-E Windows
- Home Energy Rated 5 Stars +