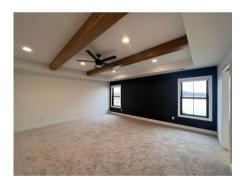

## the Everett FEATURES

- Spacious Master Suite with Walk In Closet
- Ensuite Master Bath with Double Sink Vanity
- First Floor Home Office
- Mudroom
- Walk-In Butler Pantry
- 9' First Floor Ceilings
- Optional Finished Basement w/Bedroom & Bath
- Gas Fireplace
- 95% Efficient Furnace
- 50 Gallon Hot Water Heater
- 2 x 6 Exterior Wall Construction
- Blown-In Insulation in Exterior Walls
- Energy Efficient Low-E Windows
- Home Energy Rated 5 Stars +