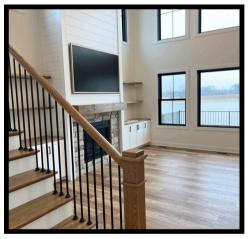

## the Everett FEATURES

- Spacious Master Suite with Walk In Closet
- Ensuite Master Bath with Double Sink Vanity
- First Floor Home Office
- Mudroom
- Walk-In Butler Pantry
- 9' First Floor Ceilings
- Optional Finished Basement w/Bedroom & Bath
- Gas Fireplace
- 95% Efficient Furnace
- 50 Gallon Hot Water Heater
- 2 x 6 Exterior Wall Construction
- Blown-In Insulation in Exterior Walls
- Energy Efficient Low-E Windows
- Home Energy Rated 5 Stars +