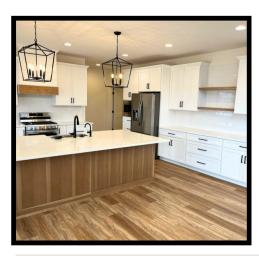

## the Everett FEATURES

- Spacious Master Suite with Walk In Closet
- Ensuite Master Bath with Double Sink Vanity
- First Floor Home Office
- Mudroom
- Walk-In Butler Pantry
- 9' First Floor Ceilings
- Optional Finished Basement w/Bedroom & Bath
- Gas Fireplace
- 95% Efficient Furnace
- 50 Gallon Hot Water Heater
- 2 x 6 Exterior Wall Construction
- Blown-In Insulation in Exterior Walls
- Energy Efficient Low-E Windows
- Home Energy Rated 5 Stars +