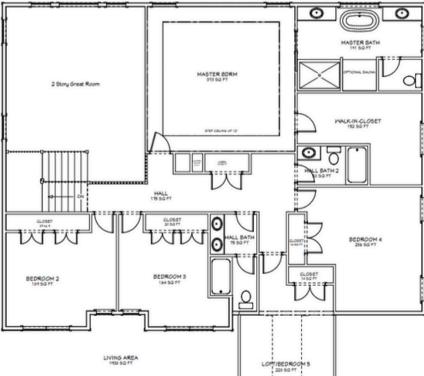

the Everett

•A spacious, yet cozy, modern floor plan•

6 Bedrooms 3.5 Bathrooms 3660 sq ft

Home Office | 3 Car Garage

## the Everett FEATURES

- Spacious Master Suite with Walk In Closet
- Ensuite Master Bath with Double Sink Vanity
- First Floor Home Office
- Mudroom
- Walk-In Butler Pantry
- 9' First Floor Ceilings
- Optional Finished Basement w/Bedroom & Bath
- Gas Fireplace
- 95% Efficient Furnace
- 50 Gallon Hot Water Heater
- 2 x 6 Exterior Wall Construction
- Blown-In Insulation in Exterior Walls
- Energy Efficient Low-E Windows
- Home Energy Rated 5 Stars +

Everett

•A spacious, yet cozy, modern floor plan•

**National Association of Home Builders Certified Green** 

Second Floor