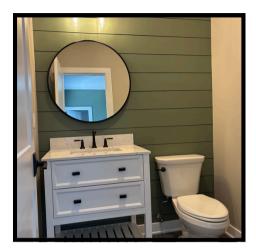

## The Glendale

FEATURES

- Spacious Master Suite with Walk In Closet
- Ensuite Master Bath with Double Sink Vanity
- Second Floor Laundry
- First Floor Home Office
- Sunroom
- Mudroom
- Generous Walk-In Pantry
- 9' First Floor Ceilings
- Full Basement with Rough In for Future Bath
- Gas Fireplace
- 95% Efficient Furnace
- 50 Gallon Hot Water Heater
- 2 x 6 Exterior Wall Construction
- Blown-In Insulation in Exterior Walls
- Energy Efficient Low-E Windows
- Home Energy Rated 5 Stars +