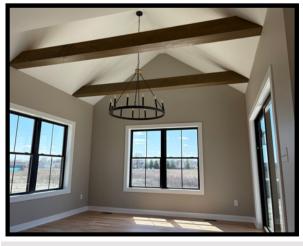

## The Glendale

FEATURES

- Spacious Master Suite with Walk In Closet
- Ensuite Master Bath with Double Sink Vanity
- Second Floor Laundry
- First Floor Home Office
- Sunroom
- Mudroom
- Generous Walk-In Pantry
- 9' First Floor Ceilings
- Full Basement with Rough In for Future Bath
- Gas Fireplace
- 95% Efficient Furnace
- 50 Gallon Hot Water Heater
- 2 x 6 Exterior Wall Construction
- Blown-In Insulation in Exterior Walls
- Energy Efficient Low-E Windows
- Home Energy Rated 5 Stars +