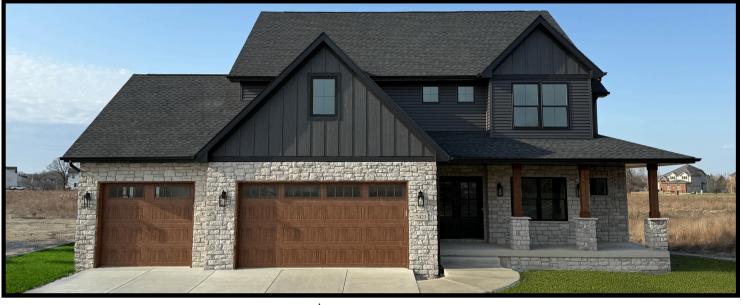

• A Custom 2-Story Home •

Home Office | Sunroom | 3 Car Garage

## The Glendale

FEATURES

- Spacious Master Suite with Walk In Closet
- Ensuite Master Bath with Double Sink Vanity
- Second Floor Laundry
- First Floor Home Office
- Sunroom
- Mudroom
- Generous Walk-In Pantry
- 9' First Floor Ceilings
- Full Basement with Rough In for Future Bath
- Gas Fireplace
- 95% Efficient Furnace
- 50 Gallon Hot Water Heater
- 2 x 6 Exterior Wall Construction
- Blown-In Insulation in Exterior Walls
- Energy Efficient Low-E Windows
- Home Energy Rated 5 Stars +

## OOK he Glendale

For more info

A custom 2-Story Home •

Second Floor

**National Association of Home Builders Certified Green** 