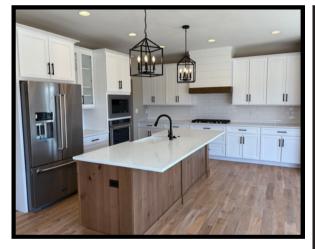

## The Glendale

FEATURES

- Spacious Master Suite with Walk In Closet
- Ensuite Master Bath with Double Sink Vanity
- Second Floor Laundry
- First Floor Home Office
- Sunroom
- Mudroom
- Generous Walk-In Pantry
- 9' First Floor Ceilings
- Full Basement with Rough In for Future Bath
- Gas Fireplace
- 95% Efficient Furnace
- 50 Gallon Hot Water Heater
- 2 x 6 Exterior Wall Construction
- Blown-In Insulation in Exterior Walls
- Energy Efficient Low-E Windows
- Home Energy Rated 5 Stars +