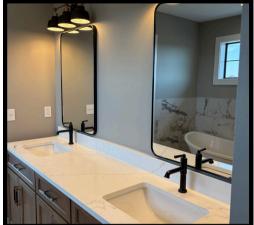

## The Glendale

FEATURES

- Spacious Master Suite with Walk In Closet
- Ensuite Master Bath with Double Sink Vanity
- Second Floor Laundry
- First Floor Home Office
- Sunroom
- Mudroom
- Generous Walk-In Pantry
- 9' First Floor Ceilings
- Full Basement with Rough In for Future Bath
- Gas Fireplace
- 95% Efficient Furnace
- 50 Gallon Hot Water Heater
- 2 x 6 Exterior Wall Construction
- Blown-In Insulation in Exterior Walls
- Energy Efficient Low-E Windows
- Home Energy Rated 5 Stars +