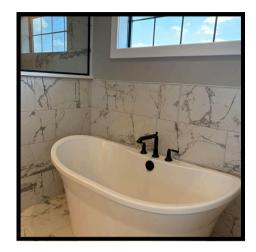

## The Glendale

FEATURES

- Spacious Master Suite with Walk In Closet
- Ensuite Master Bath with Double Sink Vanity
- Second Floor Laundry
- First Floor Home Office
- Sunroom
- Mudroom
- Generous Walk-In Pantry
- 9' First Floor Ceilings
- Full Basement with Rough In for Future Bath
- Gas Fireplace
- 95% Efficient Furnace
- 50 Gallon Hot Water Heater
- 2 x 6 Exterior Wall Construction
- Blown-In Insulation in Exterior Walls
- Energy Efficient Low-E Windows
- Home Energy Rated 5 Stars +