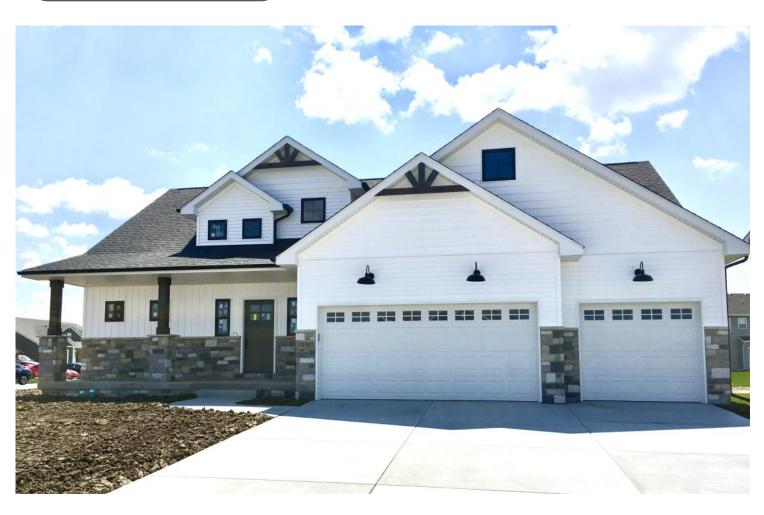

## THE SAWYER

A spacious story and a half home with 2,880 square feet

## THE SAWYER FEATURES

3 Bedrooms
2 ½ Baths
Open Floor Plan
Sunroom/Flex Space
Upstairs Bonus Room
Spacious Master Suite

Home Energy Rated 5 Stars + • Energy Efficient Low-E Andersen Windows 96% Efficient Furnace • 50 Gallon Water Heater • 9' Basement Option Blown-In Insulation in Exterior Walls • Large Sunroom Option off Kitchen Gas Fireplace Option • Large Kitchen • Walk-in Pantry with Barn Door Master Bedroom Suite with Large Walk-in Closet and Freestanding Bathtub Double Sink Master Bathroom • Two Upstairs Bedrooms with Walk-in Closets Upstairs Bonus Room • Oversized Upstairs Bathroom