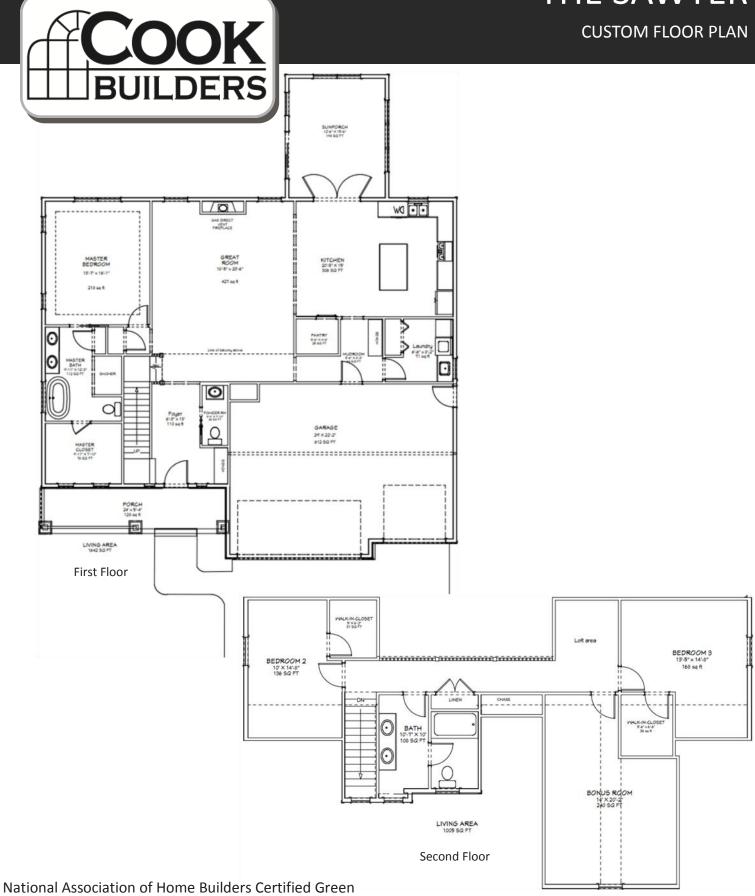

## THE SAWYER

A spacious story and a half home with 2,880 square feet

## THE SAWYER FEATURES

3 Bedrooms
2 ½ Baths
Open Floor Plan
Sunroom/Flex Space
Upstairs Bonus Room
Spacious Master Suite

Home Energy Rated 5 Stars + • Energy Efficient Low-E Andersen Windows 96% Efficient Furnace • 50 Gallon Water Heater • 9' Basement Option Blown-In Insulation in Exterior Walls • Large Sunroom Option off Kitchen Gas Fireplace Option • Large Kitchen • Walk-in Pantry with Barn Door Master Bedroom Suite with Large Walk-in Closet and Freestanding Bathtub Double Sink Master Bathroom • Two Upstairs Bedrooms with Walk-in Closets Upstairs Bonus Room • Oversized Upstairs Bathroom