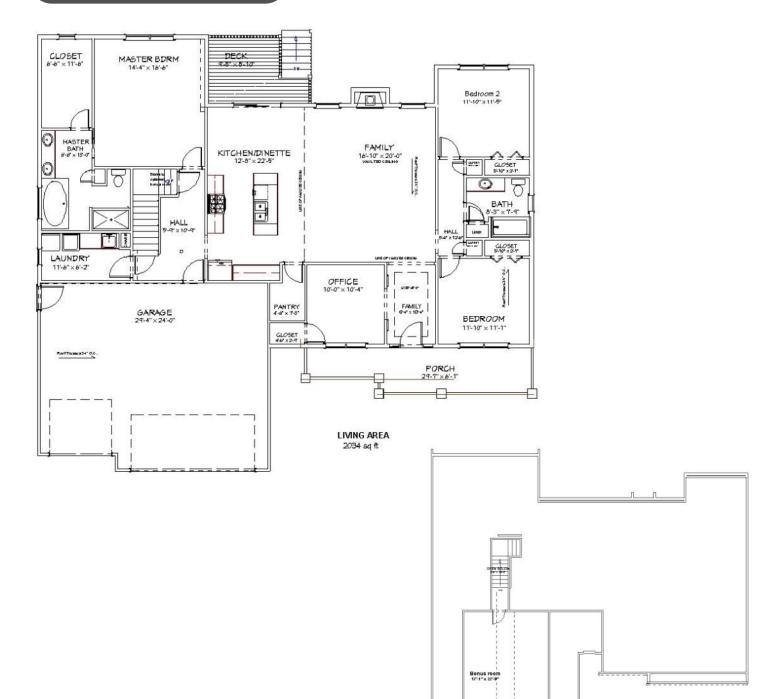

## THE AMELIA

A lovely ranch home with 2,501 square feet

## THE AMELIA FEATURES

| 3 Bedrooms            | Home Energy Rated 5 Stars + • 95% Efficient Furnace            |
|-----------------------|----------------------------------------------------------------|
| 2 Baths               | Energy Efficient Low-E Windows • Gas Fireplace Option          |
| Open Floor Plan       | Blown-In Insulation in Exterior Walls • 50 Gallon Water Heater |
| •                     | Master Bedroom Suite with Large Walk-in Closet                 |
| Office                | 9' Basement Option • Flowing Floor Plan • Pantry               |
| Upstairs Bonus Room   | Spacious Kitchen • Double Sink Master Bathroom                 |
| Spacious Master Suite | 2 x 6 Exterior Wall Construction • Upstairs Bonus Room         |

www.CookBuilders.com

National Association of Home Builders Certified Green

219-322-3303

6919 West Lincoln Highway, Crown Point, IN 46307

LIVING AREA 467 sq ft