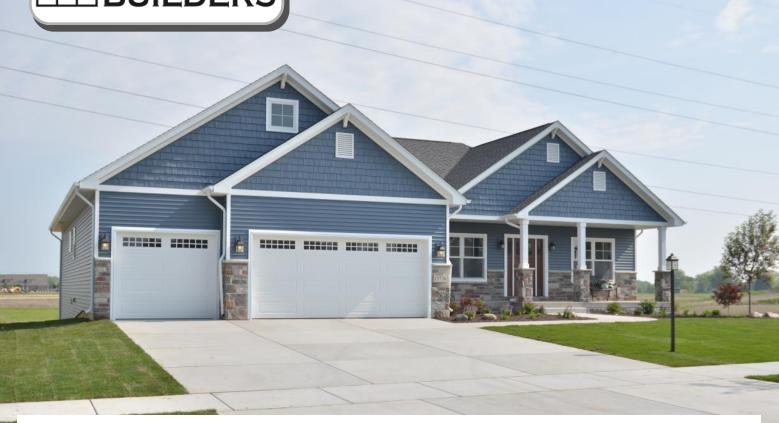

## THE AMELIA

A lovely ranch home with 2,501 square feet

## THE AMELIA FEATURES

| 3 Bedrooms            | Home Energy Rated 5 Stars + • 95% Efficient Furnace            |
|-----------------------|----------------------------------------------------------------|
| 2 Baths               | Energy Efficient Low-E Windows • Gas Fireplace Option          |
| Open Floor Plan       | Blown-In Insulation in Exterior Walls • 50 Gallon Water Heater |
| •                     | Master Bedroom Suite with Large Walk-in Closet                 |
| Office                | 9' Basement Option • Flowing Floor Plan • Pantry               |
| Upstairs Bonus Room   | Spacious Kitchen • Double Sink Master Bathroom                 |
| Spacious Master Suite | 2 x 6 Exterior Wall Construction • Upstairs Bonus Room         |