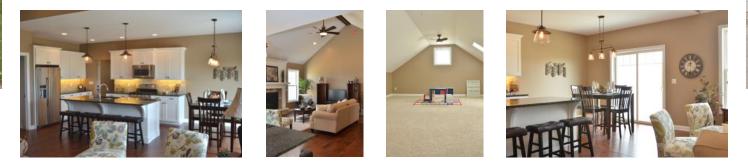

## THE AMELIA FEATURES

| 3 Bedrooms            | Home Energy Rated 5 Stars + • 95% Efficient Furnace            |
|-----------------------|----------------------------------------------------------------|
| 2 Baths               | Energy Efficient Low-E Windows • Gas Fireplace Option          |
| Open Floor Plan       | Blown-In Insulation in Exterior Walls • 50 Gallon Water Heater |
| •                     | Master Bedroom Suite with Large Walk-in Closet                 |
| Office                | 9' Basement Option • Flowing Floor Plan • Pantry               |
| Upstairs Bonus Room   | Spacious Kitchen • Double Sink Master Bathroom                 |
| Spacious Master Suite | 2 x 6 Exterior Wall Construction • Upstairs Bonus Room         |